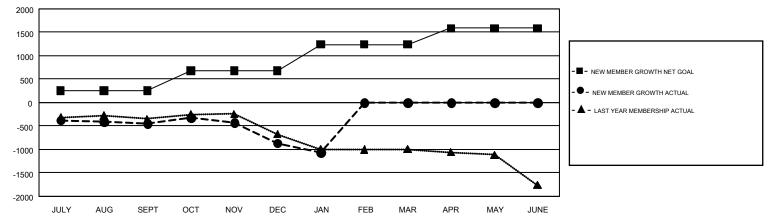

## GMT: HARVEY WHITLEY

REPORT DOES NOT INCLUDE CLUBS IN UNDISTRICTED AREAS.

| Clubs                 |               |           |               | Members               |                                                                |                                                              |                                                    |  |
|-----------------------|---------------|-----------|---------------|-----------------------|----------------------------------------------------------------|--------------------------------------------------------------|----------------------------------------------------|--|
| RESULTS FOR 2016-2017 |               |           |               | RESULTS FOR 2016-2017 |                                                                |                                                              |                                                    |  |
| QUARTER               | NEW CLUB GOAL | NEW CLUBS | DROPPED CLUBS | QUARTER               | NEW MEMBER GROWTH<br>NET GOAL (not reinstated<br>or transfers) | NEW MEMBER<br>GROWTH ACTUAL (not<br>reinstated or transfers) | DROPPED<br>MEMBERS ACTUAL<br>(including transfers) |  |
| JULY/AUG/SEPT         | 9             | 5         | 7             | JULY/AUG/SEPT         | 255                                                            | 978                                                          | 1,431                                              |  |
| OCT/NOV/DEC           | 16            | 4         | 17            | OCT/NOV/DEC           | 426                                                            | 855                                                          | 1,268                                              |  |
| JAN/FEB/MAR           | 16            | 0         | 5             | JAN/FEB/MAR           | 557                                                            | 330                                                          | 528                                                |  |
| APR/MAY/JUNE          | 14            | 0         | 0             | APR/MAY/JUNE          | 349                                                            | 0                                                            | 0                                                  |  |