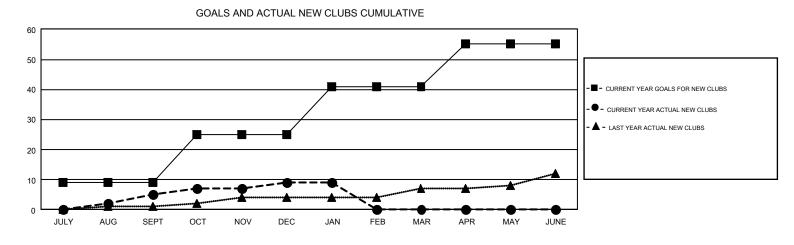

## GMT: HARVEY WHITLEY

REPORT DOES NOT INCLUDE CLUBS IN UNDISTRICTED AREAS.

| Clubs                 |               |           |               | Members               |                                                                |                                                              |                                                    |  |
|-----------------------|---------------|-----------|---------------|-----------------------|----------------------------------------------------------------|--------------------------------------------------------------|----------------------------------------------------|--|
| RESULTS FOR 2016-2017 |               |           |               | RESULTS FOR 2016-2017 |                                                                |                                                              |                                                    |  |
| QUARTER               | NEW CLUB GOAL | NEW CLUBS | DROPPED CLUBS | QUARTER               | NEW MEMBER GROWTH<br>NET GOAL (not reinstated<br>or transfers) | NEW MEMBER<br>GROWTH ACTUAL (not<br>reinstated or transfers) | DROPPED<br>MEMBERS ACTUAL<br>(including transfers) |  |
| JULY/AUG/SEPT         | 9             | 5         | 7             | JULY/AUG/SEPT         | 255                                                            | 978                                                          | 1,431                                              |  |
| OCT/NOV/DEC           | 16            | 4         | 17            | OCT/NOV/DEC           | 426                                                            | 855                                                          | 1,268                                              |  |
| JAN/FEB/MAR           | 16            | 0         | 5             | JAN/FEB/MAR           | 557                                                            | 330                                                          | 528                                                |  |
| APR/MAY/JUNE          | 14            | 0         | 0             | APR/MAY/JUNE          | 349                                                            | 0                                                            | 0                                                  |  |